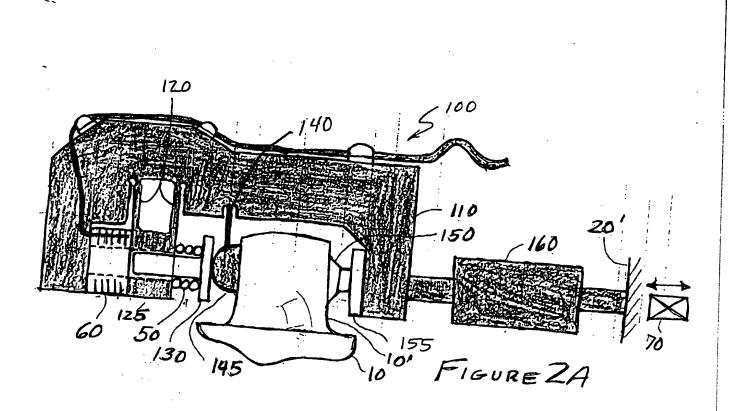

UNDECIPHERABLE GRAY SCALE DOCUMENTS

IMAGES ARE THE BEST AVAILABLE COPY. AS RESCANNING *WILL NOT* CORRECT IMAGES, PLEASE DO NOT REPORT THE IMAGES TO THE PROBLEM IMAGE BOX.

FIGURE 2B

FIGURE 2C

FIGURE 10

FIGURE 11